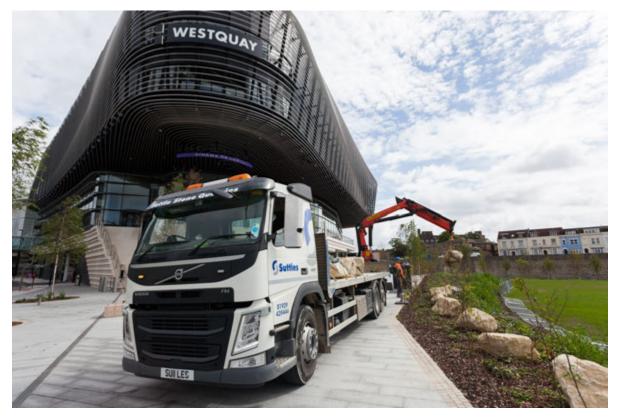

## **Overview:**

Beautiful boulders from Swanworth Quarry were delivered to Southampton for use at the West Quay 2 development.

The half-tonne limestone boulders were put in place by our Hiab on the perimeter of grassland next to the new extension in August 2017 and were added as verge protection and to stop vehicles accessing the green.