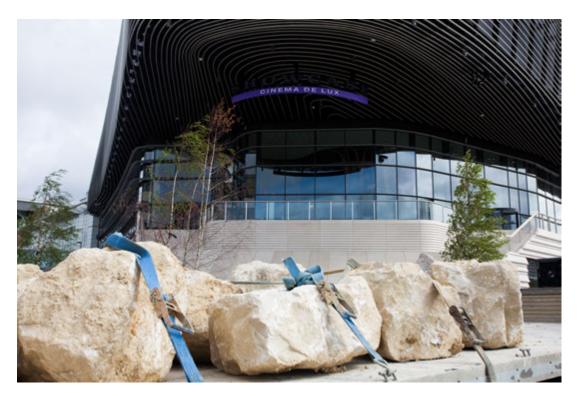

## **Overview:**

Beautiful boulders from Swanworth Quarry were delivered to Southampton for use at the West Quay 2 development.

The half-tonne limestone boulders were put in place by our Hiab on the perimeter of grassland next to the new extension in August 2017 and were added as verge protection and to stop vehicles accessing the green.