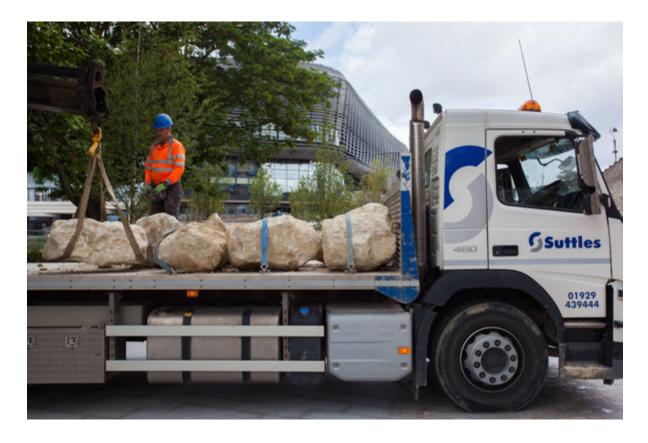

## **Overview:**

Beautiful boulders from Swanworth Quarry were delivered to Southampton for use at the West Quay 2 development.

The half-tonne limestone boulders were put in place by our Hiab on the perimeter of grassland next to the new extension in August 2017 and were added as verge protection and to stop vehicles accessing the green.