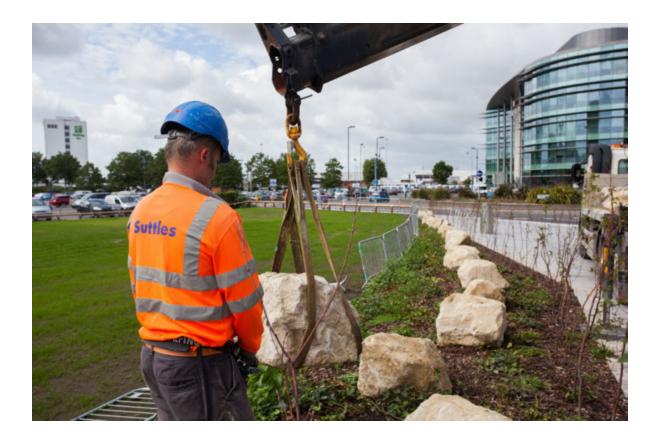

## **Overview:**

Beautiful boulders from Swanworth Quarry were delivered to Southampton for use at the West Quay 2 development.

The half-tonne limestone boulders were put in place by our Hiab on the perimeter of grassland next to the new extension in August 2017 and were added as verge protection and to stop vehicles accessing the green.